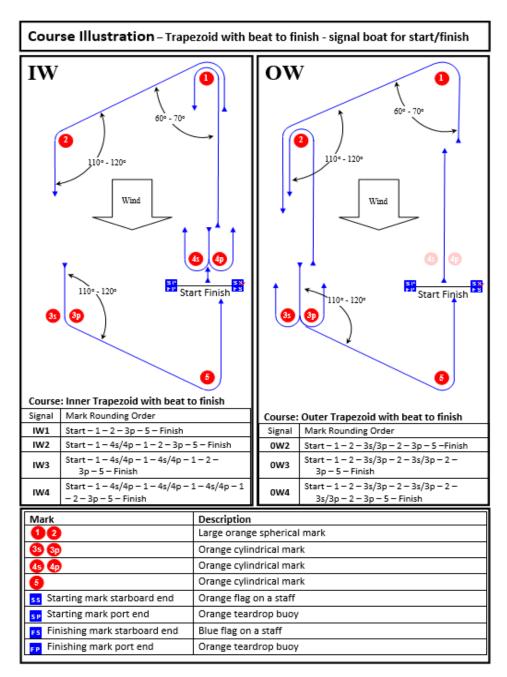

#### COURSES (SI 7)

- **SSI 7** The courses to be sailed, the order in which the marks are to be passed, and the side on which each mark is to be left are shown in Addenda A and B.
- In the event that a gate mark is missing and has not been replaced with an object displaying flag M, the remaining mark shall be rounded to port.

#### MARKS (SI 8)

**SSI 9** The description of the marks *is* below each course diagram.

### Addendum A

Page 2 of 5

Addendum B

Page 3 of 5

| Orange spherical buoy  Orange cylindrical buoy  Starting mark starboard end Orange flag on a staff  Starting mark port end Orange teardrop buoy  Finishing mark starboard end Orange teardrop buoy  Finishing mark port end Blue flag on a staff | Mark                            | Description             |   |
|--------------------------------------------------------------------------------------------------------------------------------------------------------------------------------------------------------------------------------------------------|---------------------------------|-------------------------|---|
| Starting mark starboard end Orange flag on a staff Starting mark port end Orange teardrop buoy Finishing mark starboard end Orange teardrop buoy                                                                                                 | 0                               | Orange spherical buoy   |   |
| SP Starting mark port end Orange teardrop buoy  FS Finishing mark starboard end Orange teardrop buoy                                                                                                                                             | 4s 4p                           | Orange cylindrical buoy |   |
| Finishing mark starboard end Orange teardrop buoy                                                                                                                                                                                                | ss Starting mark starboard end  | Orange flag on a staff  |   |
|                                                                                                                                                                                                                                                  | SP Starting mark port end       | Orange teardrop buoy    |   |
| Finishing mark port end Blue flag on a staff                                                                                                                                                                                                     | FS Finishing mark starboard end | Orange teardrop buoy    |   |
|                                                                                                                                                                                                                                                  | Finishing mark port end         | Blue flag on a staff    |   |
|                                                                                                                                                                                                                                                  |                                 |                         |   |
|                                                                                                                                                                                                                                                  | <del>}</del>                    | <u> </u>                | _ |