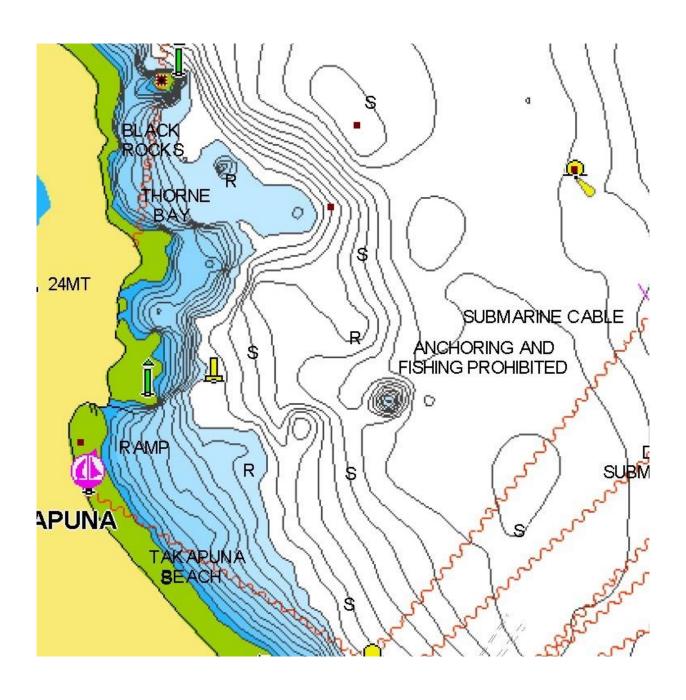

#### **RULES**

**SSI 1** The area adjacent to Takapuna Beach is a prohibited anchoring area. This area is shown in Addendum C.

# **Addendum C**

Page 4 of 5

Page 5 of 5