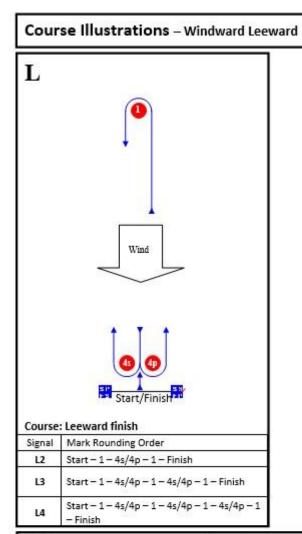

#### COURSES (SI 7)

- **SSI 7** The courses to be sailed, the order in which the marks are to be passed, and the side on which each mark is to be left are shown in Addenda A and B.
- In the event that a gate mark is missing and has not been replaced with an object displaying flag M, the remaining mark shall be rounded to port.

#### MARKS (SI 8)

**SSI 9** The description of the marks *is* below each course diagram.

### Addendum A

Page 2 of 5

Addendum B

Page 3 of 5

| Orange spherical buoy  Orange cylindrical buoy  Starting mark starboard end Orange flag on a staff  Starting mark port end Orange teardrop buoy  Finishing mark starboard end Orange teardrop buoy  Finishing mark port end Blue flag on a staff | Mark                            | Description             |   |
|--------------------------------------------------------------------------------------------------------------------------------------------------------------------------------------------------------------------------------------------------|---------------------------------|-------------------------|---|
| Starting mark starboard end Orange flag on a staff Starting mark port end Orange teardrop buoy Finishing mark starboard end Orange teardrop buoy                                                                                                 | 0                               | Orange spherical buoy   |   |
| SP Starting mark port end Orange teardrop buoy  FS Finishing mark starboard end Orange teardrop buoy                                                                                                                                             | 4s 4p                           | Orange cylindrical buoy |   |
| Finishing mark starboard end Orange teardrop buoy                                                                                                                                                                                                | ss Starting mark starboard end  | Orange flag on a staff  |   |
|                                                                                                                                                                                                                                                  | SP Starting mark port end       | Orange teardrop buoy    |   |
| Finishing mark port end Blue flag on a staff                                                                                                                                                                                                     | FS Finishing mark starboard end | Orange teardrop buoy    |   |
|                                                                                                                                                                                                                                                  | Finishing mark port end         | Blue flag on a staff    |   |
|                                                                                                                                                                                                                                                  |                                 |                         |   |
|                                                                                                                                                                                                                                                  | <del>}</del>                    | <u> </u>                | _ |