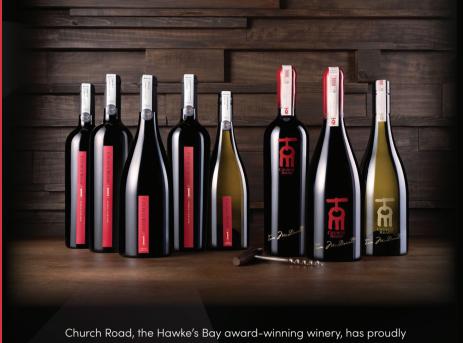

BOATING

Church Road, the Hawke's Bay award-winning winery, has proudly released its Prestige Collection for 2022, some of which Chief Winemaker, Chris Scott has claimed to be the best wines that he has ever produced. Consisting of three TOM wines and four Church Road 1 Single Vineyard wines, the release coincides with Church Road celebrating 125 years of winemaking excellence on the site where the Church Road winery remains today.

To celebrate the release we would like to offer the complete Prestige Collection to one lucky subscriber to indulge in over the summer months. All wines from the TOM and Church Road 1 ranges are available at select retail stores, on-premise, and online at churchroad.co.nz