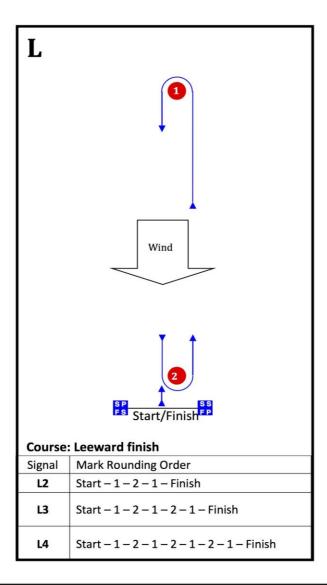

## 9 THE COURSES

The diagrams in Attachment A show the courses, including the approximate angles between legs, the order in which marks are to be passed, and the side on which each mark is to be left.

**Course Illustrations** 

Windward- Leeward

| Mark                            | Description              |
|---------------------------------|--------------------------|
| 0                               | Yellow 200 litre drum    |
| 2                               | Yellow 200 litre drum    |
| ss Starting mark starboard end  | Orange staff on Ross 780 |
| SP Starting mark port end       | Red flag on pin mark     |
| FS Finishing mark starboard end | Red flag on pin mark     |
| FP Finishing mark port end      | Orange staff on Ross 780 |