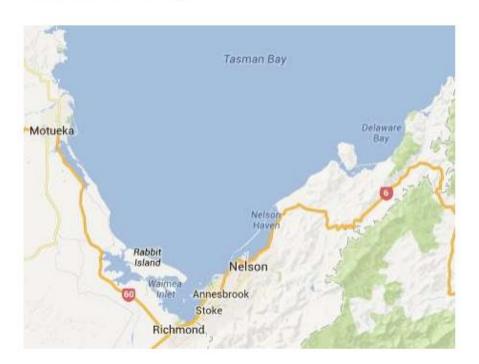

#### 8. Venue

- 8.1. The Event Venue is the Tasman Bay Cruising Club. Please refer to Attachment A.
- 8.2. The Racing area is the waters known as Tasman Bay. Please refer to Attachment B.

Attachment B - Tasman Bay