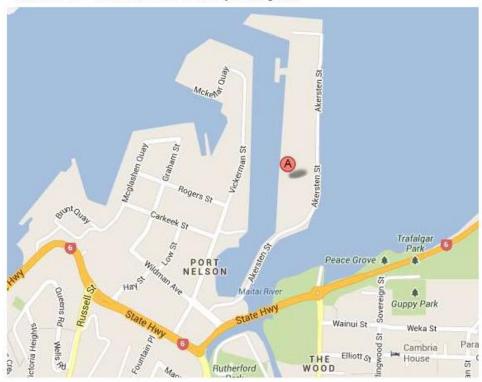

#### 8. Venue

- 8.1. The Event Venue is the Tasman Bay Cruising Club. Please refer to Attachment A.
- 8.2. The Racing area is the waters known as Tasman Bay. Please refer to Attachment B.