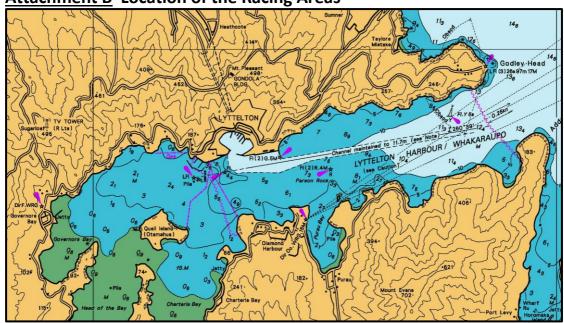

# 8 VENUE

- **8.1** Attachment A shows the location of the regatta venue.
- **8.2** Attachment B shows the location of the racing areas.

# **Attachment A** Location of the Regatta Venue NPCL

**<u>Attachment B</u>** Location of the Racing Areas