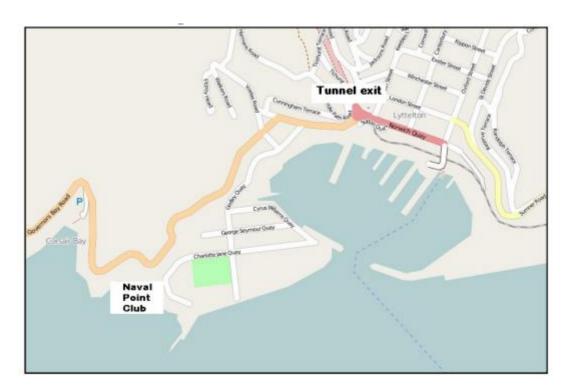

# 8 VENUE

- **8.1** Attachment A shows the location of the regatta venue.
- **8.2** Attachment B shows the location of the racing areas.

# **Attachment A** Location of the Regatta Venue NPCL

**<u>Attachment B</u>** Location of the Racing Areas