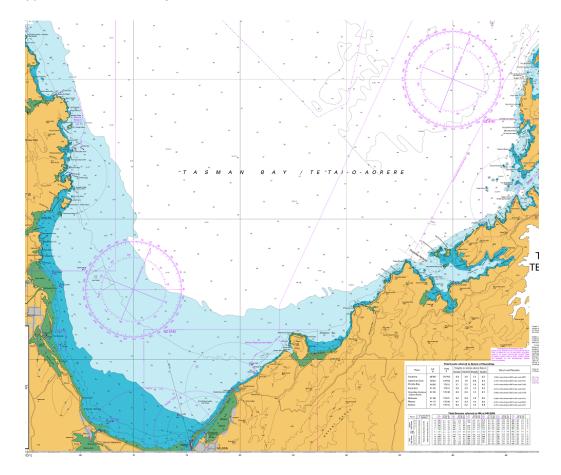

#### 8. Venue

- 8.1. The Event Venue is the Tasman Bay Cruising Club. Please refer to Attachment A.
- 8.2. The Racing area is the waters known as Tasman Bay. Please refer to Attachment B.

#### 8. Venue

- 8.1 The Regatta Venue is the TBCC. Please refer to Attachment A.
- 8.2 The Racing areas are as follows:
  - a. Invitation Race and Race Days 1 and 2: The waters known as Tasman Bay. Refer to Attachment B.
  - b. Racing on Race Day 3 will start in Tasman Bay and will finish in Torrent Bay in the Abel Tasman National
  - c. Racing on Race Day 4 will start within the waters of the Abel Tasman National Park and will finish within Nelson Harbour outside the Nelson Yacht Club.

Attachment A - Location of the Tasman Bay Cruising Club

Appendix B - Tasman Bay