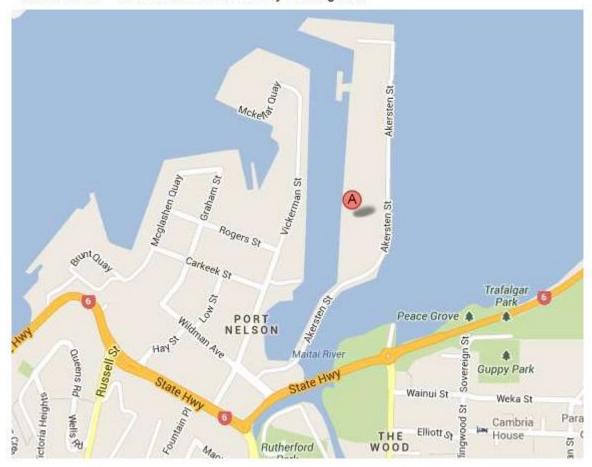

#### 8. Venue

- 8.1. The Event Venue is the Tasman Bay Cruising Club. Please refer to Attachment A.
- 8.2. The Racing area is the waters known as Tasman Bay. Please refer to Attachment B.

#### 8. Venue

- 8.1 The Regatta Venue is the TBCC. Please refer to Attachment A.
- 8.2 The Racing areas are as follows:
  - a. Invitation Race and Race Days 1 and 2: The waters known as Tasman Bay. Refer to Attachment B.
  - b. Racing on Race Day 3 will start in Tasman Bay and will finish in Torrent Bay in the Abel Tasman National
  - c. Racing on Race Day 4 will start within the waters of the Abel Tasman National Park and will finish within Nelson Harbour outside the Nelson Yacht Club.

Attachment A - Location of the Tasman Bay Cruising Club

Appendix B - Tasman Bay