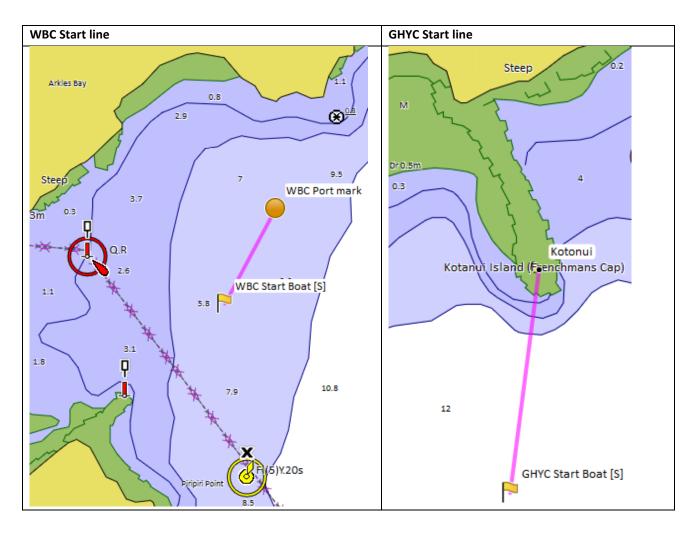

#### 11.1.1 For GHYC races:

(**Procedure 1**) the start line will be between a staff displaying an orange flag on the Race Start Vessel at the starboard end and the South East edge of Kotunui Island at the port end. This is detailed in addendum A.

(Procedure 2) The start line is a transit line between the outer Gulf Harbour Marina RED marker (to Port) and the Southern face of Kotanui Island (Frenchman's Cap) (to Starboard). There will NOT be a start boat and there will NOT be any sound signals. The race will start at 1000 hours (GPS Time) This changes RRS 26.

For GHYC controlled combined races, the start line will be as described in 11.1.1 procedure 1 above.

- 11.1.2 For WBC controlled combined races, the start line will be in the vicinity of Arkles Bay.

  The starting line will be between a staff displaying an orange flag on the Race Start

  Vessel at the starboard end and an orange conical buoy at the port end. This is detailed in addendum A.
- 11.2 All races will be started according to RRS 26 with the warning signal for races as per the table in 5.0 above.
- 11.3 A boat that does not start within 10 minutes after her starting signal will be scored DNS (Did Not Start). This changes RRS A4 and A5
- 11.4 No engines shall be used after the preparatory signal for the race is given.
- 11.5 If any boat or part of a boat, or crew, is on the course side of the starting line at the starting signal and is identified, the Race Start Vessel shall attempt to broadcast her number on VHF Radio Ch 77. Failure to make a broadcast or to time it accurately will not be grounds for redress. This changes RRS 62.1 (a). (Redress)