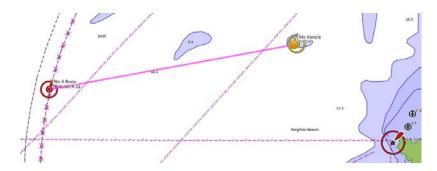

- 1. Navy buoy finish a line between the two yellow buoys.
- 2. McKenzie buoy finish a line between the yellow McKenzie buoy (S36 46.721 E174 49.115) and the red channel marker No 4 (S36 46.805 E174 48.541). Bearing 59.5° Mag to McKenzie Buoy.

| Course 6: Is                          | lington Bay via Rangitoto      |                                                                                            |  |
|---------------------------------------|--------------------------------|--------------------------------------------------------------------------------------------|--|
| Distance                              | 13.9 miles Time Limit: 5 hours |                                                                                            |  |
| Course                                | Rangitoto [P], Iliomona Ro     | ck [P], Finish 6                                                                           |  |
| BBQ                                   | Decided on the day             |                                                                                            |  |
| Finish 6: Isli                        | ngton                          | [Shortened course: McKenzie finish]                                                        |  |
| Transit                               | Iliomama Rk                    | 36° 48.501 S 174° 53.192 E                                                                 |  |
| ITAIISIL                              | Browns Is Lt                   | 36° 49.436 S 174° 53.928 E                                                                 |  |
| Waypoint                              | 36° 48.581 S 174° 53.252 E     |                                                                                            |  |
| Bearing                               | 308.2° Mag to Iliomama Lig     | ght                                                                                        |  |
| Chart                                 | NZ5324                         |                                                                                            |  |
| 2.4<br>5.4<br>7.<br>5.4<br>4.7<br>4.1 | 5.7<br>5.6<br>4.2<br>Brov      | 7.6 state 1 3.7 Browns is Lt  3.7 Browns is Lt  3.7 Browns is Lt  3.8 Steep 1 3.3  3.2 3.7 |  |